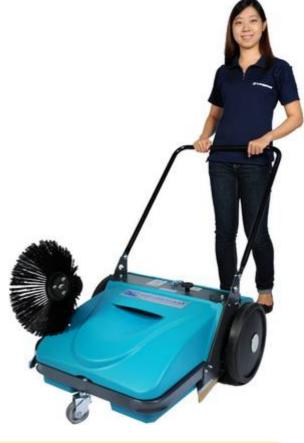

## Faster and Simpler Sweeping

Picobello 101 is a very efficient mechanical sweeper that sweeps sand, stones, glass and even wet leaves with ease. It can sweep up to 2100 sgm/h, and is therefore more than 10 times faster than a man with a broom. User just needs to push and all the dust, leaves and dirt are swept in easily.

Can sweep in both forward and reverse direction

Strong metal chassis (other brands use only plastic)

Adjustable handle

Established in 1986, today Eureka has emerged as one of the most specialised manufacturer of industrial sweepers, and they have fully geared themselves for the international marketplace.