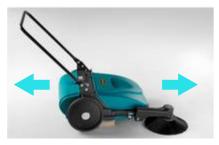

Can sweep in both forward and reverse direction

Strong metal chassis (other brands use only plastic)

Adjustable handle

Established in 1986, today Eureka has emerged as one of the most specialised manufacturer of industrial sweepers, and they have fully geared themselves for the international marketplace.