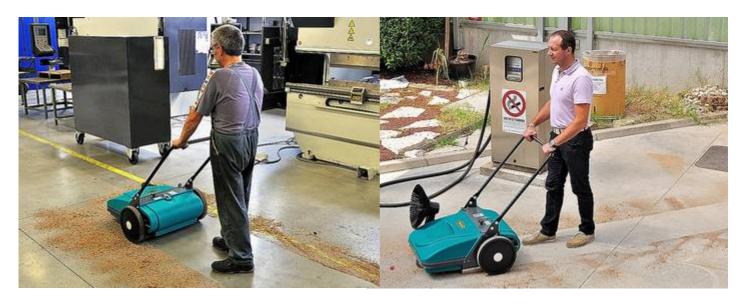

## Faster and Simpler Sweeping

Picobello 101 is a very efficient mechanical sweeper that sweeps sand, stones, glass and even wet leaves with ease. It can sweep up to 2100 sgm/h, and is therefore more than 10 times faster than a man with a broom. User just needs to push and all the dust, leaves and dirt are swept in easily.

#### **5 Important Benefits**

- Fast and economical
- Suitable to work over hard or soft floors, indoor or outdoor
- Completely noiseless
- Engine-free and battery-free, thus unlimited operating time
- **Eco-friendly**

Can sweep in both forward and reverse direction

Strong metal chassis (other brands use only plastic)

Adjustable handle

Established in 1986, today Eureka has emerged as one of the most specialised manufacturer of industrial sweepers, and they have fully geared themselves for the international marketplace.