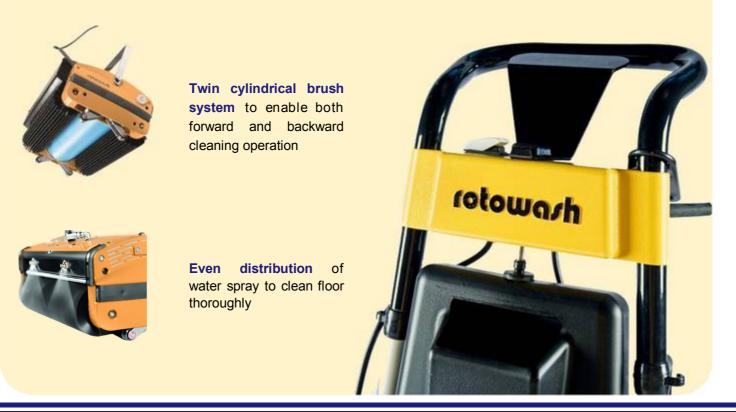

With minor repairs, the first machines SuperSteam sold over 10 years ago are still running strong.

Rotowash machines deliver a **high-quality wash**, **scrub**, **clean** to hard floor, soft floor, carpets and special floorings, leaving the surfaces read to walk on within minutes. With **up to 300,000 bristles rotating at 650 RPM**, Rotowash delivers exceptional cleaning power with the bristles reaching deep into the irregularities of floor surfaces.

### ✓ Quick Drying

Even distribution of solution with pump system. Moisture removed in a single pass.