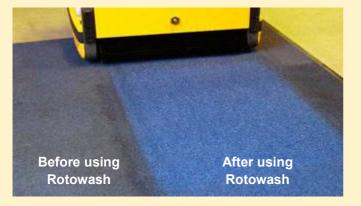

Smooth Floor: Vinyl Flooring Carpet

Uneven Floor: Cement, Profiled Escalator

**Sports Matting** 

Wooden

Rotowash brushes out dirts and particles trapped inside carpet which can't be removed through vacuuming, leaving a clean and bright appearance.