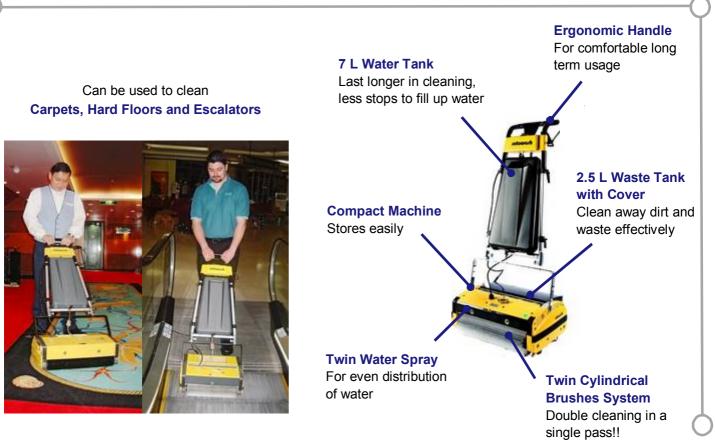

### **Rotowash R45Esc** *Professional Escalator Autoscrubber*

The Rotowash R45Esc is capable of producing high quality cleaning on all floor surfaces including carpets, hard flooring, escalators and travelators, leaving the surfaces clean and dry.

The specially designed brushes enable it to clean deep into the grooves, with minimal water used. Even heavily soiled escalators can be restored, leaving steps dry in minutes, presenting no safety hazard to electrical components.

#### **6 Important Benefits**

- Multifunction clean floors, carpets and even escalators
- Instant results cleaner and faster
- Quick drying carpets dry within 30 minutes
- Compact fit easily into storage closets
- ✓ Easy to use ladies & elderly have no trouble using it
- ✓ Robust design proven to last for years