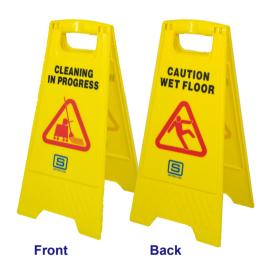

#### **Caution Signboard Logo**

4182-910001

- ✓ Most common and affordable
- ✓ Light and compact
- ✓ Suitable for indoor usage
- ✓ SuperSteam's unique Caution Signboard with one side saying "Caution Wet Floor" and the opposite "Cleaning in Progress"