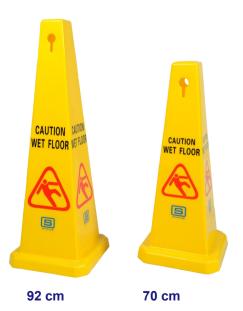

### Caution Cone Square 92 cm

4182-910003

#### Caution Cone Square 70 cm

4182-910004

- ✓ Recommended for outdoor environments
- ✓ Additional weight available for the Caution Cone Square 92 cm
- Caution cones are useful to cordon off an area from public access by using plastic chain or extension belt
- √ Various accessories are available to draw extra attention from the public and to add stability