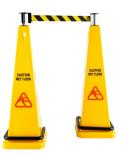

Also, put at least 4 caution cones with a plastic chain to cordon off the ground area when cleaning from heights.

Caution signage is very affordable and absolutely essential in today's regulatory environment.

**Caution Cone Flash Light** 

4034-910905

For extra attention.

**Caution Sign Plastic Chain** (Per Meter)

4034-910902

Affordable and easy to use. Maximum space between 2 cones is 3 metres.

**Caution Pole** 

4034-910901

To provide extra caution in slippery places.

Caution Cone Extension Belt 2 m

4034-910906

Must be used with caution cone square weight of 4.5 kg / 9 kg. 2 m long.