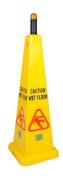

### Caution Cone Square 92 cm

4182-910003

#### Caution Cone Square 70 cm

4182-910004

- ✓ Recommended for outdoor environments
- ✓ Additional weight available for the Caution Cone Square 92 cm
- Caution cones are useful to cordon off an area from public access by using plastic chain or extension belt
- √ Various accessories are available to draw extra attention from the public and to add stability