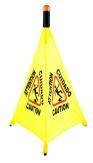

#### Caution Cone Square 70 cm

4182-910004

- ✓ Recommended for outdoor environments
- ✓ Additional weight available for the Caution Cone Square 92 cm
- Caution cones are useful to cordon off an area from public access by using plastic chain or extension belt
- √ Various accessories are available to draw extra attention from the public and to add stability