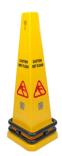

### Caution Cone Square 92 cm

4182-910003

#### Caution Cone Square 70 cm

4182-910004

- ✓ Recommended for outdoor environments
- ✓ Additional weight available for the Caution Cone Square 92 cm
- Caution cones are useful to cordon off an area from public access by using plastic chain or extension belt
- √ Various accessories are available to draw extra attention from the public and to add stability