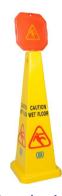

### Caution Cone Square 92 cm

4182-910003

#### Caution Cone Square 70 cm

4182-910004

- ✓ Recommended for outdoor environments
- ✓ Additional weight available for the Caution Cone Square 92 cm
- Caution cones are useful to cordon off an area from public access by using plastic chain or extension belt
- √ Various accessories are available to draw extra attention from the public and to add stability