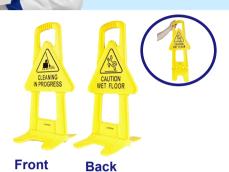

**Penguin Caution Board** 

4192-910001

Light and compact. Base is foldable for easy storage. Extra stability!

**Caution Cone Sign Holder** 

4034-910904

Great to put up notices!

**Caution Cone Square Weight** 