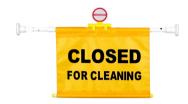

4032-910006

Blocks off the toilet doorways, escalators and corridors effectively during cleaning. Prominent and cannot be missed. Shown above with optional flashlight (4032-910007).

**Caution Cone Lock-in Sign** 