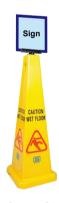

**Penguin Caution Board** 

4192-910001

Light and compact. Base is foldable for easy storage. Extra stability!

**Caution Cone Sign Holder** 

4034-910904

Great to put up notices!

**Caution Cone Square Weight** 