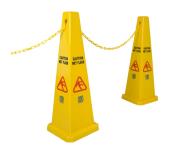

### Caution Cone Square 92 cm

4182-910003

#### Caution Cone Square 70 cm

4182-910004

- ✓ Recommended for outdoor environments
- ✓ Additional weight available for the Caution Cone Square 92 cm
- Caution cones are useful to cordon off an area from public access by using plastic chain or extension belt
- √ Various accessories are available to draw extra attention from the public and to add stability

Also, put at least 4 caution cones with a plastic chain to cordon off the ground area when cleaning from heights.

Caution signage is very affordable and absolutely essential in today's regulatory environment.

**Caution Cone Flash Light** 

4034-910905

For extra attention.

**Caution Sign Plastic Chain** (Per Meter)

4034-910902

Affordable and easy to use. Maximum space between 2 cones is 3 metres.

**Caution Pole** 