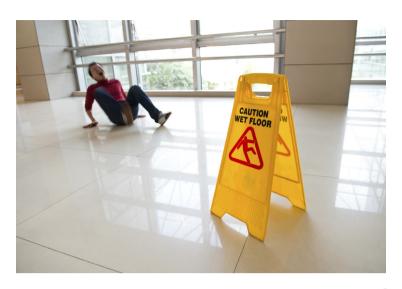

# **CAUTION SIGNAGE**

Wet slippery floors are dangerous. It does not matter how the floor got wet: rain, spillages or during mopping, you will still be liable for slips and falls caused by a slippery floor.

Hence a proactive display of caution signages is a high priority for all business owners. It is inexpensive and helps alert people to the danger of wet floors.

SuperSteam has an extensive range of caution signages suitable for both indoor, outdoor, foldable or solid and even door mounted options!