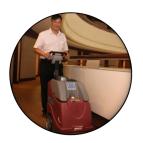

## Portable carpet extractor

Made in USA

The Minuteman X17 is an easy-to-use 3-in-1 carpet cleaning machine that sprays, scrubs and vacuums all types of carpets. With its large volume water and recovery tank, it delivers consistent and impressive results. Ideal for offices, schools, hotels, hospitals, restaurants, retails and malls.

### 1 3-in-1 Machine

Momentary and continuous spray Scrub and suck features

#### **4** Consistent Results

Instantaneous and impressive results Cleans all types of carpet

## 2 High Productivity

Large solution tank (34 litres)
Large recovery tank (28 litres)
Dry carpet within 1 hour

#### (3) Easy to Use

Anyone can use, no training required Easy-to-use controls Easy-to-transport with large and smooth wheels