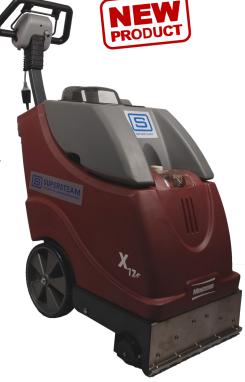

## **Minuteman X17**

## Portable carpet extractor

Made in USA

The Minuteman X17 is an easy-to-use 3-in-1 carpet cleaning machine that sprays, scrubs and vacuums all types of carpets. With its large volume water and recovery tank, it delivers consistent and impressive results. Ideal for offices, schools, hotels, hospitals, restaurants, retails and malls.

## **Technical Specifications**

| Item Name              | Minuteman X17              |
|------------------------|----------------------------|
| Item Type              | Portable Carpet Extractor  |
| SKU No.                | 6063-600001                |
| Dimensions (cm)        | 103 (L) x 37 (W) x 114 (H) |
| Weight (kg)            | 54.2                       |
| Solution tank (litres) | 34                         |
| Recovery tank (litres) | 28.4                       |
| Vacuum motor (HP)      | 2 (1491 watts)             |
| Brush motor (HP)       | 0.16 (119 watts)           |