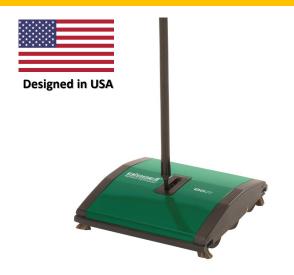

# **Bissell Carpet Sweeper Dual Rotating Brush**

### **Great for Quick Pick-ups**

Bissell Carpet Sweeper provides a simple and inexpensive way to keep carpet, rugs and hard floors clean. It is ultra portable and very easy to use. This is a great tool to pick up daily dirt and unexpected dry debris. Sweepers are also suitable for cleaning loose rugs that might otherwise get sucked up during vacuuming. The unique twin roller brush system with 4 corner brushes effectively sweeps and collects from all corners of floor in both forward and backwards motion.

#### **5 Important Benefits**

- ✓ Ultra quiet No motor system, great for cleaning at restaurants, hotels, schools, offices, hospitals etc
- ✓ Better sweep 4 corner brushes with 2 rows of brushes
- ✓ Life-long product lifecycle Brushes can be replaceable
- ✓ Easy to manoeuvre Clean forwards and backwards, soft rubber wheels for smooth motion on floors and carpet
- ✓ Durable build

#### **Technical Specifications**

| Machine Name            | Bissell Carpet Sweeper   |
|-------------------------|--------------------------|
| Machine Type            | Manual Carpet Sweeper    |
| SKU No.                 | 6012-940001              |
| Machine Dimensions (cm) | 27 (L) x 50 (W) x 32 (H) |
| Weight                  | 1.8 kg                   |
| 2 x Hopper Capacity     | 0.57 L                   |
| Cleaning Width          | 20 cm                    |