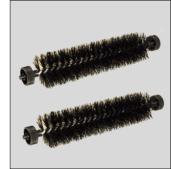

## Accessories

| Item                       | SKU No.        |
|----------------------------|----------------|
| Bissell Brush Assy Twisted | 6014-Z-2032433 |