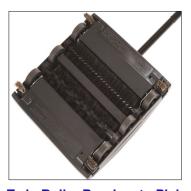

# **Bissell Carpet Sweeper Dual Rotating Brush**

### **Great for Quick Pick-ups**

Bissell Carpet Sweeper provides a simple and inexpensive way to keep carpet, rugs and hard floors clean. It is ultra portable and very easy to use. This is a great tool to pick up daily dirt and unexpected dry debris. Sweepers are also suitable for cleaning loose rugs that might otherwise get sucked up during vacuuming. The unique twin roller brush system with 4 corner brushes effectively sweeps and collects from all corners of floor in both forward and backwards motion.