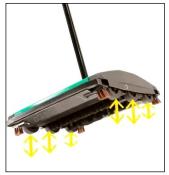

### **Great for Quick Pick-ups**

Bissell Carpet Sweeper provides a simple and inexpensive way to keep carpet, rugs and hard floors clean. It is ultra portable and very easy to use. This is a great tool to pick up daily dirt and unexpected dry debris. Sweepers are also suitable for cleaning loose rugs that might otherwise get sucked up during vacuuming. The unique twin roller brush system with 4 corner brushes effectively sweeps and collects from all corners of floor in both forward and backwards motion.

#### **5 Important Benefits**

- ✓ Ultra quiet No motor system, great for cleaning at restaurants, hotels, schools, offices, hospitals etc
- ✓ Better sweep 4 corner brushes with 2 rows of brushes
- ✓ Life-long product lifecycle Brushes can be replaceable
- ✓ Easy to manoeuvre Clean forwards and backwards, soft rubber wheels for smooth motion on floors and carpet
- ✓ Durable build