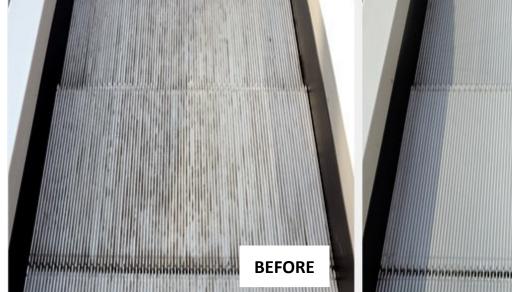

### Professional Escalator Cleaner

Eureka EC51 cleans and scrubs to produce instant results in just minutes. It effectively removes grease, spillages, stones, foreign objects, harden sand and grime which could otherwise damage escalators comb and steps.

Eureka EC51 boasts a revolutionary double roller brush cleaning system which aggressively lifts and removes all debris from the escalator steps by rotating 180 degrees to clean both sides of the escalator, independently from the width of the steps. In addition, the EC51 also uses both wet and dry cycles to thoroughly scrub, clean and dry within minutes.