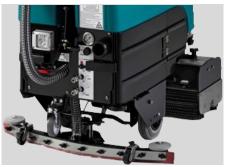

Eureka EC51 delivers effective and consistent cleaning results

180° Brush Head

Brush head can rotate 180° to independently clean both sides of the steps

**Easy to Use** 

Individual switch buttons for wet and dry cycle

3-in-1 Machine

Machine can brush, vacuum and scrub to the edge

**Carpet Cleaning** 

Eureka EC51 can efficiently clean all types of carpet

**Floor Cleaning** 

Machine can be used as a scrubber-dryer for cleaning hard floors