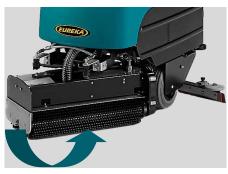

Eureka EC51 boasts a revolutionary double roller brush cleaning system which aggressively lifts and removes all debris from the escalator steps by rotating 180 degrees to clean both sides of the escalator, independently from the width of the steps. In addition, the EC51 also uses both wet and dry cycles to thoroughly scrub, clean and dry within minutes.

Eureka EC51 delivers effective and consistent cleaning results

180° Brush Head

Brush head can rotate 180° to independently clean both sides of the steps

**Easy to Use** 

Individual switch buttons for wet and dry cycle