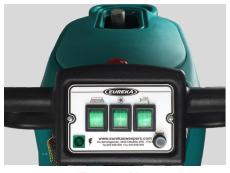

Eureka EC51 delivers effective and consistent cleaning results

180° Brush Head

Brush head can rotate 180° to independently clean both sides of the steps

**Easy to Use** 

Individual switch buttons for wet and dry cycle