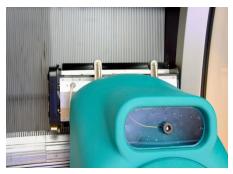

Eureka EC51 boasts a revolutionary double roller brush cleaning system which aggressively lifts and removes all debris from the escalator steps by rotating 180 degrees to clean both sides of the escalator, independently from the width of the steps. In addition, the EC51 also uses both wet and dry cycles to thoroughly scrub, clean and dry within minutes.

Eureka EC51 delivers effective and consistent cleaning results

180° Brush Head

Brush head can rotate 180° to independently clean both sides of the steps

**Easy to Use** 

Individual switch buttons for wet and dry cycle