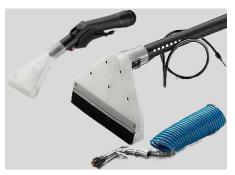

**Versatile Accessories** 

Supplied with accessories which makes it the most complete, versatile and cost-effective in the market

#### **Accessories**

| Item                                    | SKU No.        |
|-----------------------------------------|----------------|
| Roller Brushes Ø 115 x 510 mm Nylon 0.4 | 2054-Z-7603PRE |
| Roller Brushes Ø 115 x 510 mm Tynex 0.6 | 2054-Z-7605PRE |
| Squeegee 780 mm                         | 2054-Z-6280CPL |
| Dust Filter                             | 2054-Z-7541    |
| Spray Gun                               | 2054-Z-7625PRE |
| Spiral Hose                             | 2054-Z-7626PRE |
| Tank Vacuum Hose                        | 2054-Z-7627PRE |
| Brush Cleaning Box                      | 2054-Z-7643    |
| Set of Manual Accessories               | 2054-Z-7651    |

Eureka EC51 is supplied complete with 2 x roller brushes nylon, 2 x roller brushes tynex, 1 x brush cleaning box, 1 x dust filter and 1 x tank vacuum hose.