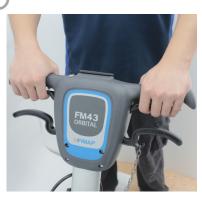

**Safety System** 

The machine only activates when the handlebar lever and the button are pressed simultaneously

**Twin Nozzle** 

Covers twice the area with cleaning solution

**Easy to Control** 

Front / back motion only