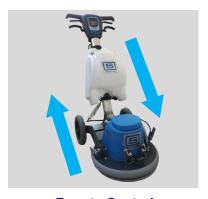

**Safety System** 

The machine only activates when the handlebar lever and the button are pressed simultaneously

**Twin Nozzle** 

Covers twice the area with cleaning solution

**Easy to Control** 

Front / back motion only