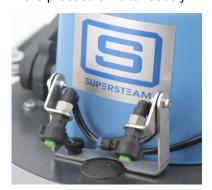

**Safety System** 

The machine only activates when the handlebar lever and the button are pressed simultaneously

**Twin Nozzle** 

Covers twice the area with cleaning solution

**Easy to Control** 

Front / back motion only