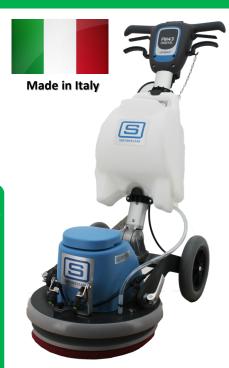

### FIMAP FM43 Orbital

#### **Robust & High Performance**

FIMAP FM43 Orbital is a new-concept single disc machine that uses the orbital and rotational movement to significantly enhance the cleaning results. It allows operators to achieve consistent and great results within half the time compared to other conventional single disc machines.

Suitable for heavy duty cleaning tasks. With Zaoh Specifications.

#### **Technical Specifications**

| Toomisa openioanone     |                             |  |  |  |
|-------------------------|-----------------------------|--|--|--|
| Machine Name            | FIMAP FM43 Orbital          |  |  |  |
| Machine Type            | Scrubbing Machine           |  |  |  |
| SKU No.                 | 2163-400028                 |  |  |  |
| Machine Dimensions (cm) | 70 (L) x 49.5 (W) x 122 (H) |  |  |  |
| Weight                  | 65 kg                       |  |  |  |
| Power Supply            | 230 V                       |  |  |  |
| Brush Speed             | 1400 RPM                    |  |  |  |
| Tank Capacity           | 15 L                        |  |  |  |
| Working Width           | 43 cm                       |  |  |  |
| Cable Length            | 15 m                        |  |  |  |