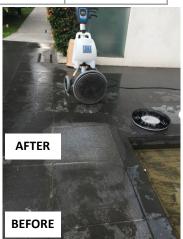

#### **Robust & High Performance**

FIMAP FM43 Orbital is a new-concept single disc machine that uses the orbital and rotational movement to significantly enhance the cleaning results. It allows operators to achieve consistent and great results within half the time compared to other conventional single disc machines.

Suitable for heavy duty cleaning tasks. With Zaoh Specifications.

#### **5 Important Benefits**

- ✓ Save cleaning time, consumption of water and detergent up to 50%
- Less energy consumption due to orbital movement
- ✓ Easy to control front / back movement
- ✓ Very robust construction
- ✓ Versatile suitable for many floors: vinyl, carpet, cement, wooden, marble, etc