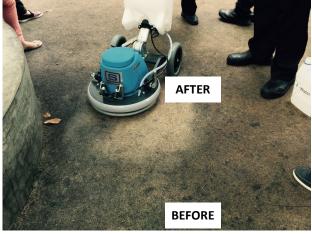

#### **Robust & High Performance**

FIMAP FM43 Orbital is a new-concept single disc machine that uses the orbital and rotational movement to significantly enhance the cleaning results. It allows operators to achieve consistent and great results within half the time compared to other conventional single disc machines.

#### **5 Important Benefits**

- ✓ Save cleaning time, consumption of water and detergent up to 50%
- Less energy consumption due to orbital movement
- ✓ Easy to control front / back movement
- ✓ Very robust construction
- ✓ Versatile suitable for many floors: vinyl, carpet, cement, wooden, marble, etc