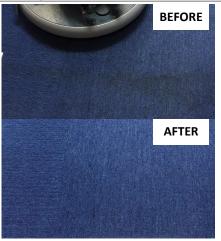

#### **Robust & High Performance**

FIMAP FM43 Orbital is a new-concept single disc machine that uses the orbital and rotational movement to significantly enhance the cleaning results. It allows operators to achieve consistent and great results within half the time compared to other conventional single disc machines.

Suitable for heavy duty cleaning tasks. With Zaoh Specifications.

#### **5 Important Benefits**

- ✓ Save cleaning time, consumption of water and detergent up to 50%
- Less energy consumption due to orbital movement
- ✓ Easy to control front / back movement
- ✓ Very robust construction
- ✓ Versatile suitable for many floors: vinyl, carpet, cement, wooden, marble, etc