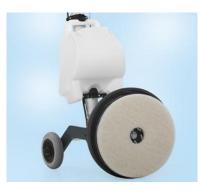

### FIMAP FM43 Orbital

#### **Robust & High Performance**

FIMAP FM43 Orbital is a new-concept single disc machine that uses the orbital and rotational movement to significantly enhance the cleaning results. It allows operators to achieve consistent and great results within half the time compared to other conventional single disc machines.

**Safety System** 

The machine only activates when the handlebar lever and the button are pressed simultaneously

**Twin Nozzle** 

Covers twice the area with cleaning solution

**Easy to Control** 

Front / back motion only

**Removable Tank** 

15 L removable water tank for convenient refilling

**Easy Pad Replacement** 

Brush head can be tilted to 90° for convenient pad replacement

**Removable Head** 

Removable head for easy loading