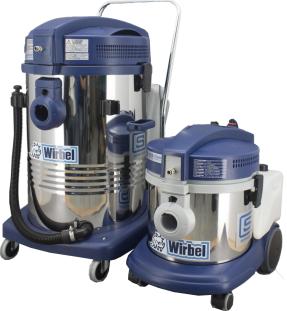

# **Wirbel Carpet Extractor**

Two Models, Double Efficiency

Maxi CE 56 / 2

Mini CE 11 / 1

Wirbel Carpet Extractors are available in 2 different models: Mini CE 11 / 1 and Maxi CE 56 / 2.

Both machines are high quality carpet & upholstery extraction machines made in Italy. They can be used to vacuum, wash and dry all types of textile surfaces.

Equipped with stainless steel container (11 L / 56 L) and powerful vacuum motors of 1300W and 2650W, both can deliver impressive cleaning results. The Wirbel CE 56 / 2 incorporates a pair of independent twin 60W pump to produce 4.25 L/min of water at 6 bar pressure.

The 2 machines are supplied with standard / optional accessories which make them more suitable for cleaning large carpets, upholstery or car interiors.