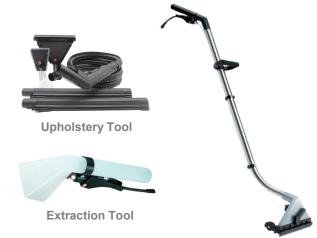

Variety of accessories

Floor Tool

**High Built Quality** 

Solid and robust frame, heavy duty plastic cover. Made in Italy

**Auto Cut-off System** 

Safety valve cuts power to motor when recovery tank is full

**Full Accessories** 

Upholstery and floor tool for cleaning all types of carpets / chairs

**Stainless Steel Tank** 

Large capacity chemical resistant stainless steel tank

Wirbel Mini CE 11 / 1 is supplied complete with 1 x flexible hose, 2 x integrated suction tube, 1 x spray-ex floor tool 36 mm, 1 x hand spray-ex tool 36 mm and 1 x funnel 8 mm.

Wirbel Maxi CE 56 / 2 is supplied complete with 1 x suction hose 3 m, 1 x hand spray-ex tool and 1 x floor spray-ex aluminium tool.